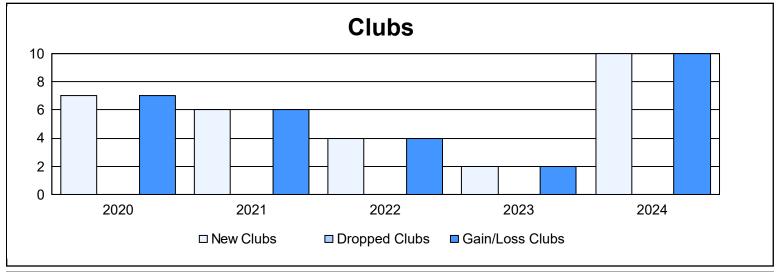

District 404 A4 As of June 2024 Cumulative

| Year      | New<br>Clubs | Dropped<br>Clubs | Gain/<br>Loss<br>Clubs | New<br>Members | Charter<br>Members | Reinstate<br>Members | Transfer<br>Members | Total<br>Member<br>Added | Total<br>Members<br>Dropped | Gain/<br>Loss<br>Members |
|-----------|--------------|------------------|------------------------|----------------|--------------------|----------------------|---------------------|--------------------------|-----------------------------|--------------------------|
| 2019-2020 | 7            | 0                | 7                      | 122            | 175                | 13                   | 1                   | 311                      | 210                         | 101                      |
| 2020-2021 | 6            | 0                | 6                      | 232            | 133                | 6                    | 10                  | 381                      | 197                         | 184                      |
| 2021-2022 | 4            | 0                | 4                      | 206            | 87                 | 14                   | 5                   | 312                      | 288                         | 24                       |
| 2022-2023 | 2            | 0                | 2                      | 125            | 62                 | 9                    | 3                   | 199                      | 217                         | -18                      |
| 2023-2024 | 10           | 0                | 10                     | 246            | 220                | 33                   | 28                  | 527                      | 335                         | 192                      |
| Average   | 6            | 0                | 6                      | 186            | 135                | 15                   | 9                   | 346                      | 249                         | 97                       |