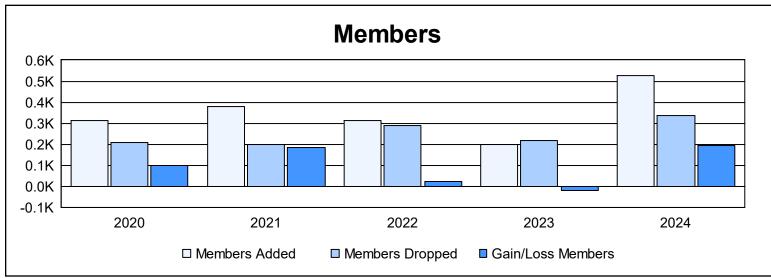

District 404 A4 As of June 2024 Cumulative

| Year      | New<br>Clubs | Dropped<br>Clubs | Gain/<br>Loss<br>Clubs | New<br>Members | Charter<br>Members | Reinstate<br>Members | Transfer<br>Members | Total<br>Member<br>Added | Total<br>Members<br>Dropped | Gain/<br>Loss<br>Members |
|-----------|--------------|------------------|------------------------|----------------|--------------------|----------------------|---------------------|--------------------------|-----------------------------|--------------------------|
| 2019-2020 | 7            | 0                | 7                      | 122            | 175                | 13                   | 1                   | 311                      | 210                         | 101                      |
| 2020-2021 | 6            | 0                | 6                      | 232            | 133                | 6                    | 10                  | 381                      | 197                         | 184                      |
| 2021-2022 | 4            | 0                | 4                      | 206            | 87                 | 14                   | 5                   | 312                      | 288                         | 24                       |
| 2022-2023 | 2            | 0                | 2                      | 125            | 62                 | 9                    | 3                   | 199                      | 217                         | -18                      |
| 2023-2024 | 10           | 0                | 10                     | 246            | 220                | 33                   | 28                  | 527                      | 335                         | 192                      |
| Average   | 6            | 0                | 6                      | 186            | 135                | 15                   | 9                   | 346                      | 249                         | 97                       |